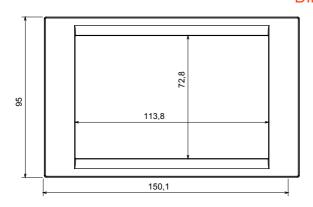

tes with an Italian design, articulated into two families, GEO and LUX cover plates, available in many materials and finishes. The range is available in three colors: glossy white, satin black, painted titanium and fits in 3x3 inches (1-gang) and 3x6 inches (2-gang) British Standard boxes. Range expandable thanks to the Chorus modular devices.

| Family                    | GEO    | Description    | 2 gang        |
|---------------------------|--------|----------------|---------------|
| Colour                    | White  | Material       | Technopolymer |
| Finishing                 | Glossy | Glow wire test | 650 °C        |
| Thermo-pressure with ball | 70 °C  | Standard       | EN 60669-1    |
| Electrocod                | 0111   |                |               |

## **DIMENSIONAL**







## TECHNICAL SYMBOLOGY



## STANDARDS/APPROVALS