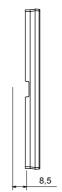

s with an Italian design, articulated into two families, GEO and LUX cover plates, available in many materials and finishes. The range is available in three colors: glossy white, satin black, painted titanium and fits in 3x3 inches (1-gang) and 3x6 inches (2-gang) British Standard boxes. Range expandable thanks to the Chorus modular devices.

| Family                    | GEO    | Description    | 2 gang        |
|---------------------------|--------|----------------|---------------|
| Colour                    | White  | Material       | Technopolymer |
| Finishing                 | Glossy | Glow wire test | 650 °C        |
| Thermo-pressure with ball | 70 °C  | Standard       | EN 60669-1    |
| Electrocod                | 0111   |                |               |

## **DIMENSIONAL**







## TECHNICAL SYMBOLOGY



## STANDARDS/APPROVALS