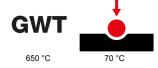

| Family                    | GEO    | Description    | 2 gang        |
|---------------------------|--------|----------------|---------------|
| Colour                    | White  | Material       | Technopolymer |
| Finishing                 | Glossy | Glow wire test | 650 °C        |
| Thermo-pressure with ball | 70 °C  | Standard       | EN 60669-1    |
| Electrocod                | 0111   |                |               |

## TECHNICAL SYMBOLOGY

## STANDARDS/APPROVALS