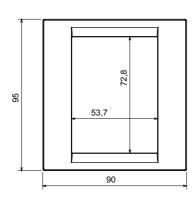

## Product Data Sheet GW16436TI

**CHORUSMART - Domestic range** 

Wiring devices system characterized by its profile and shape inspired to the Chorus family feeling. Wide range of plates with an Italian design, articulated into two families, GEO and LUX cover plates, available in many materials and finishes. The range is available in three colors: glossy white, satin black, painted titanium and fits in 3x3 inches (1-gang) and 3x6 inches (2-gang) British Standard boxes. Range expandable thanks to the Chorus modular devices.