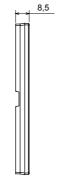

s with an Italian design, articulated into two families, GEO and LUX cover plates, available in many materials and finishes. The range is available in three colors: glossy white, satin black, painted titanium and fits in 3x3 inches (1-gang) and 3x6 inches (2-gang) British Standard boxes. Range expandable thanks to the Chorus modular devices.

| Family                    | GEO    | Description    | 1 gang        |
|---------------------------|--------|----------------|---------------|
| Colour                    | White  | Material       | Technopolymer |
| Finishing                 | Glossy | Glow wire test | 650 °C        |
| Thermo-pressure with ball | 70 °C  | Standard       | EN 60669-1    |
| Electrocod                | 0111   |                |               |

## **DIMENSIONAL**







## **TECHNICAL SYMBOLOGY**



## STANDARDS/APPROVALS