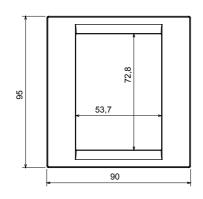

tes with an Italian design, articulated into two families, GEO and LUX cover plates, available in many materials and finishes. The range is available in three colors: glossy white, satin black, painted titanium and fits in 3x3 inches (1-gang) and 3x6 inches (2-gang) British Standard boxes. Range expandable thanks to the Chorus modular devices.

| Family                    | GEO    | Description    | 1 gang        |
|---------------------------|--------|----------------|---------------|
| Colour                    | White  | Material       | Technopolymer |
| Finishing                 | Glossy | Glow wire test | 650 °C        |
| Thermo-pressure with ball | 70 °C  | Standard       | EN 60669-1    |
| Electrocod                | 0111   |                |               |

## **DIMENSIONAL**







## **TECHNICAL SYMBOLOGY**



## STANDARDS/APPROVALS