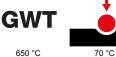

| Family                    | LUX              | Description    | 2 gang        |
|---------------------------|------------------|----------------|---------------|
| Colour                    | Monochrome white | Material       | Technopolymer |
| Finishing                 | Glossy           | Glow wire test | 650 °C        |
| Thermo-pressure with ball | 70 °C            | Standard       | EN 60669-1    |
| Electrocod                | 0110             |                |               |