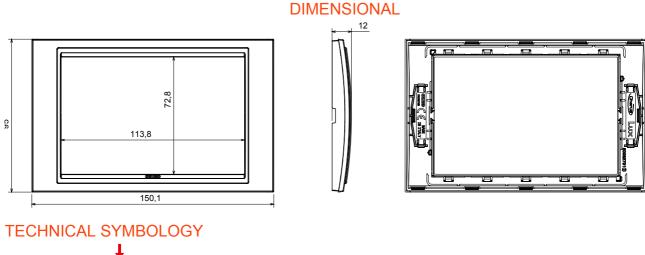

## Product Data Sheet GW16237YB

CHORUSMART - Domestic range

Wiring devices system characterized by its profile and shape inspired to the Chorus family feeling. Wide range of plates with an Italian design, articulated into two families, GEO and LUX cover plates, available in many materials and finishes. The range is available in three colors: glossy white, satin black, painted titanium and fits in 3x3 inches (1-gang) and 3x6 inches (2-gang) British Standard boxes. Range expandable thanks to the Chorus modular devices.