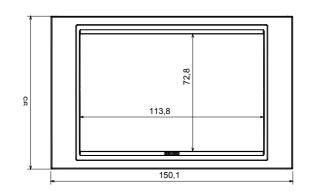

ticulated into two families, GEO and LUX cover plates, available in many materials and finishes. The range is available in three colors: glossy white, satin black, painted titanium and fits in 3x3 inches (1-gang) and 3x6 inches (2-gang) British Standard boxes. Range expandable thanks to the Chorus modular devices.

| Family                    | LUX         | Description    | 2 gang        |
|---------------------------|-------------|----------------|---------------|
| Colour                    | Toner black | Material       | Technopolymer |
| Finishing                 | Glossy      | Glow wire test | 650 °C        |
| Thermo-pressure with ball | 70 °C       | Standard       | EN 60669-1    |
| Electrocod                | 0110        |                |               |

## **DIMENSIONAL**







## **TECHNICAL SYMBOLOGY**



## STANDARDS/APPROVALS