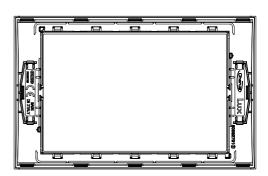

## Product Data Sheet GW16237TN

**CHORUSMART - Domestic range** 

Wiring devices system characterized by its profile and shape inspired to the Chorus family feeling. Wide range of plates with an Italian design, articulated into two families, GEO and LUX cover plates, available in many materials and finishes. The range is available in three colors: glossy white, satin black, painted titanium and fits in 3x3 inches (1-gang) and 3x6 inches (2-gang) British Standard boxes. Range expandable thanks to the Chorus modular devices.

| Family                    | LUX         | Description    | 2 gang        |
|---------------------------|-------------|----------------|---------------|
| Colour                    | Toner black | Material       | Technopolymer |
| Finishing                 | Glossy      | Glow wire test | 650 °C        |
| Thermo-pressure with ball | 70 °C       | Standard       | EN 60669-1    |
| Electrocod                | 0110        |                |               |