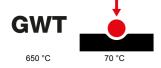

| Family                    | LUX         | Description    | 2 gang        |
|---------------------------|-------------|----------------|---------------|
| Colour                    | Toner black | Material       | Technopolymer |
| Finishing                 | Glossy      | Glow wire test | 650 °C        |
| Thermo-pressure with ball | 70 °C       | Standard       | EN 60669-1    |
| Electrocod                | 0110        |                |               |

## STANDARDS/APPROVALS