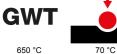

| Family                    | LUX    | Description    | 2 gang        |
|---------------------------|--------|----------------|---------------|
| Colour                    | White  | Material       | Technopolymer |
| Finishing                 | Glossy | Glow wire test | 650 °C        |
| Thermo-pressure with ball | 70 °C  | Standard       | EN 60669-1    |
| Electrocod                | 0110   |                |               |