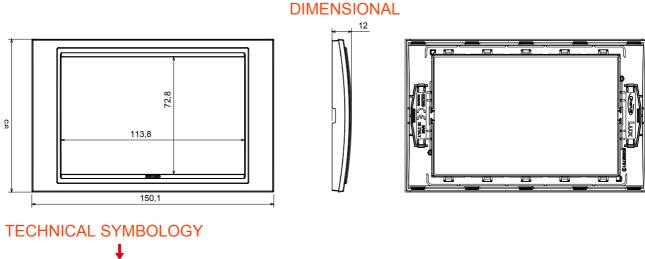

## Product Data Sheet GW16237TB

CHORUSMART - Domestic range

Wiring devices system characterized by its profile and shape inspired to the Chorus family feeling. Wide range of plates with an Italian design, articulated into two families, GEO and LUX cover plates, available in many materials and finishes. The range is available in three colors: glossy white, satin black, painted titanium and fits in 3x3 inches (1-gang) and 3x6 inches (2-gang) British Standard boxes. Range expandable thanks to the Chorus modular devices.