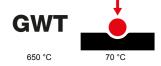

| Family                    | LUX    | Description    | 2 gang        |
|---------------------------|--------|----------------|---------------|
| Colour                    | Gold   | Material       | Technopolymer |
| Finishing                 | Glossy | Glow wire test | 650 °C        |
| Thermo-pressure with ball | 70 °C  | Standard       | EN 60669-1    |
| Electrocod                | 0110   |                |               |

## STANDARDS/APPROVALS