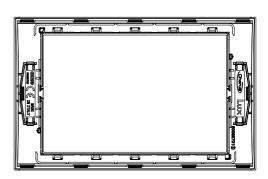

with an Italian design, articulated into two families, GEO and LUX cover plates, available in many materials and finishes. The range is available in three colors: glossy white, satin black, painted titanium and fits in 3x3 inches (1-gang) and 3x6 inches (2-gang) British Standard boxes. Range expandable thanks to the Chorus modular devices.

| Family                    | LUX    | Description    | 2 gang        |
|---------------------------|--------|----------------|---------------|
| Colour                    | Gold   | Material       | Technopolymer |
| Finishing                 | Glossy | Glow wire test | 650 °C        |
| Thermo-pressure with ball | 70 °C  | Standard       | EN 60669-1    |
| Electrocod                | 0110   |                |               |

## **DIMENSIONAL**







## **TECHNICAL SYMBOLOGY**



## STANDARDS/APPROVALS