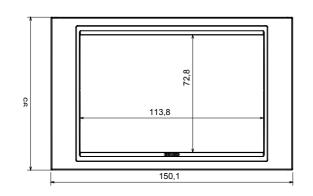

tes with an Italian design, articulated into two families, GEO and LUX cover plates, available in many materials and finishes. The range is available in three colors: glossy white, satin black, painted titanium and fits in 3x3 inches (1-gang) and 3x6 inches (2-gang) British Standard boxes. Range expandable thanks to the Chorus modular devices.

| Family                    | LUX    | Description    | 2 gang        |
|---------------------------|--------|----------------|---------------|
| Colour                    | Gold   | Material       | Technopolymer |
| Finishing                 | Glossy | Glow wire test | 650 °C        |
| Thermo-pressure with ball | 70 °C  | Standard       | EN 60669-1    |
| Electrocod                | 0110   |                |               |

## **DIMENSIONAL**







## **TECHNICAL SYMBOLOGY**



## STANDARDS/APPROVALS