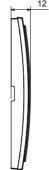

s with an Italian design, articulated into two families, GEO and LUX cover plates, available in many materials and finishes. The range is available in three colors: glossy white, satin black, painted titanium and fits in 3x3 inches (1-gang) and 3x6 inches (2-gang) British Standard boxes. Range expandable thanks to the Chorus modular devices.

| Family                    | LUX    | Description    | 2 gang        |
|---------------------------|--------|----------------|---------------|
| Colour                    | Chrome | Material       | Technopolymer |
| Finishing                 | Glossy | Glow wire test | 650 °C        |
| Thermo-pressure with ball | 70 °C  | Standard       | EN 60669-1    |
| Electrocod                | 0110   |                |               |

## **DIMENSIONAL**







## **TECHNICAL SYMBOLOGY**



## STANDARDS/APPROVALS