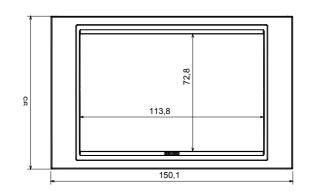

tes with an Italian design, articulated into two families, GEO and LUX cover plates, available in many materials and finishes. The range is available in three colors: glossy white, satin black, painted titanium and fits in 3x3 inches (1-gang) and 3x6 inches (2-gang) British Standard boxes. Range expandable thanks to the Chorus modular devices.

| Family                    | LUX    | Description    | 2 gang        |
|---------------------------|--------|----------------|---------------|
| Colour                    | Chrome | Material       | Technopolymer |
| Finishing                 | Glossy | Glow wire test | 650 °C        |
| Thermo-pressure with ball | 70 °C  | Standard       | EN 60669-1    |
| Electrocod                | 0110   |                |               |

## **DIMENSIONAL**







## **TECHNICAL SYMBOLOGY**



## STANDARDS/APPROVALS