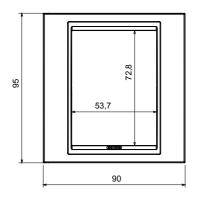

EO and LUX cover plates, available in many materials and finishes. The range is available in three colors: glossy white, satin black, painted titanium and fits in 3x3 inches (1-gang) and 3x6 inches (2-gang) British Standard boxes. Range expandable thanks to the Chorus modular devices.

| Family                    | LUX              | Description    | 1 gang        |
|---------------------------|------------------|----------------|---------------|
| Colour                    | Monochrome white | Material       | Technopolymer |
| Finishing                 | Glossy           | Glow wire test | 650 °C        |
| Thermo-pressure with ball | 70 °C            | Standard       | EN 60669-1    |
| Electrocod                | 0110             |                |               |

## **DIMENSIONAL**







## **TECHNICAL SYMBOLOGY**



## STANDARDS/APPROVALS