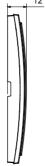

articulated into two families, GEO and LUX cover plates, available in many materials and finishes. The range is available in three colors: glossy white, satin black, painted titanium and fits in 3x3 inches (1-gang) and 3x6 inches (2-gang) British Standard boxes. Range expandable thanks to the Chorus modular devices.

| Family                    | LUX         | Description    | 1 gang        |
|---------------------------|-------------|----------------|---------------|
| Colour                    | Toner black | Material       | Technopolymer |
| Finishing                 | Glossy      | Glow wire test | 650 °C        |
| Thermo-pressure with ball | 70 °C       | Standard       | EN 60669-1    |
| Electrocod                | 0110        |                |               |

## DIMENSIONAL







## **TECHNICAL SYMBOLOGY**



## STANDARDS/APPROVALS