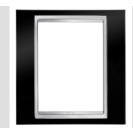

## Product Data Sheet GW16236TN

**CHORUSMART - Domestic range** 

Wiring devices system characterized by its profile and shape inspired to the Chorus family feeling. Wide range of plates with an Italian design, articulated into two families, GEO and LUX cover plates, available in many materials and finishes. The range is available in three colors: glossy white, satin black, painted titanium and fits in 3x3 inches (1-gang) and 3x6 inches (2-gang) British Standard boxes. Range expandable thanks to the Chorus modular devices.

| Family                    | LUX         | Description    | 1 gang        |
|---------------------------|-------------|----------------|---------------|
| Colour                    | Toner black | Material       | Technopolymer |
| Finishing                 | Glossy      | Glow wire test | 650 °C        |
| Thermo-pressure with ball | 70 °C       | Standard       | EN 60669-1    |
| Electrocod                | 0110        |                |               |