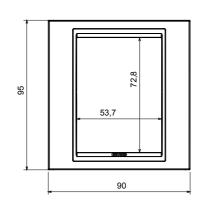

, articulated into two families, GEO and LUX cover plates, available in many materials and finishes. The range is available in three colors: glossy white, satin black, painted titanium and fits in 3x3 inches (1-gang) and 3x6 inches (2-gang) British Standard boxes. Range expandable thanks to the Chorus modular devices.

| Family                    | LUX         | Description    | 1 gang        |
|---------------------------|-------------|----------------|---------------|
| Colour                    | Toner black | Material       | Technopolymer |
| Finishing                 | Glossy      | Glow wire test | 650 °C        |
| Thermo-pressure with ball | 70 °C       | Standard       | EN 60669-1    |
| Electrocod                | 0110        |                |               |

## DIMENSIONAL







## **TECHNICAL SYMBOLOGY**



## STANDARDS/APPROVALS