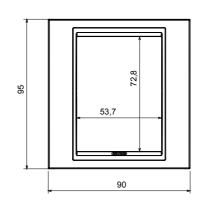

tes with an Italian design, articulated into two families, GEO and LUX cover plates, available in many materials and finishes. The range is available in three colors: glossy white, satin black, painted titanium and fits in 3x3 inches (1-gang) and 3x6 inches (2-gang) British Standard boxes. Range expandable thanks to the Chorus modular devices.

| Family                    | LUX    | Description    | 1 gang        |
|---------------------------|--------|----------------|---------------|
| Colour                    | White  | Material       | Technopolymer |
| Finishing                 | Glossy | Glow wire test | 650 °C        |
| Thermo-pressure with ball | 70 °C  | Standard       | EN 60669-1    |
| Electrocod                | 0110   |                |               |

## **DIMENSIONAL**







## **TECHNICAL SYMBOLOGY**



## STANDARDS/APPROVALS