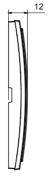

s with an Italian design, articulated into two families, GEO and LUX cover plates, available in many materials and finishes. The range is available in three colors: glossy white, satin black, painted titanium and fits in 3x3 inches (1-gang) and 3x6 inches (2-gang) British Standard boxes. Range expandable thanks to the Chorus modular devices.

| Family                    | LUX    | Description    | 1 gang        |
|---------------------------|--------|----------------|---------------|
| Colour                    | White  | Material       | Technopolymer |
| Finishing                 | Glossy | Glow wire test | 650 °C        |
| Thermo-pressure with ball | 70 °C  | Standard       | EN 60669-1    |
| Electrocod                | 0110   |                |               |

## **DIMENSIONAL**







## **TECHNICAL SYMBOLOGY**



## STANDARDS/APPROVALS