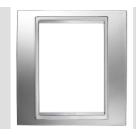

## Product Data Sheet GW16236MC

**CHORUSMART - Domestic range** 

Wiring devices system characterized by its profile and shape inspired to the Chorus family feeling. Wide range of plates with an Italian design, articulated into two families, GEO and LUX cover plates, available in many materials and finishes. The range is available in three colors: glossy white, satin black, painted titanium and fits in 3x3 inches (1-gang) and 3x6 inches (2-gang) British Standard boxes. Range expandable thanks to the Chorus modular devices.

| Family                    | LUX    | Description    | 1 gang        |
|---------------------------|--------|----------------|---------------|
| Colour                    | Chrome | Material       | Technopolymer |
| Finishing                 | Glossy | Glow wire test | 650 °C        |
| Thermo-pressure with ball | 70 °C  | Standard       | EN 60669-1    |
| Electrocod                | 0110   |                |               |