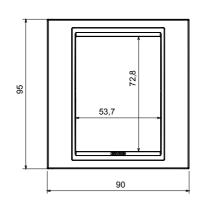

tes with an Italian design, articulated into two families, GEO and LUX cover plates, available in many materials and finishes. The range is available in three colors: glossy white, satin black, painted titanium and fits in 3x3 inches (1-gang) and 3x6 inches (2-gang) British Standard boxes. Range expandable thanks to the Chorus modular devices.

| Family                    | LUX    | Description    | 1 gang        |
|---------------------------|--------|----------------|---------------|
| Colour                    | Chrome | Material       | Technopolymer |
| Finishing                 | Glossy | Glow wire test | 650 °C        |
| Thermo-pressure with ball | 70 °C  | Standard       | EN 60669-1    |
| Electrocod                | 0110   |                |               |

## **DIMENSIONAL**







## **TECHNICAL SYMBOLOGY**



## STANDARDS/APPROVALS