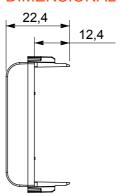

| Category      | Adapter             | Colour Ivory  |
|---------------|---------------------|---------------|
| Compatibility | AMP / Keystone Jack | No. modules 1 |
| Material      | Technopolymer       |               |