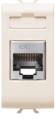

| Category     | Data socket | Description  | RJ45          |
|--------------|-------------|--------------|---------------|
| Colour       | Ivory       | Use category | 6             |
| Cables       | FTP         | Connection   | Toolless      |
| Number pairs | 4           | Standard     | EN 60603-7-5  |
| No. modules  | 1           | Material     | Technopolymer |