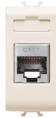

| Category     | Data socket | Description  | RJ45          |
|--------------|-------------|--------------|---------------|
| Colour       | Ivory       | Use category | 6             |
| Cables       | FTP         | Connection   | Toolless      |
| Number pairs | 4           | Standard     | EN 60603-7-5  |
| No. modules  | 1           | Material     | Technopolymer |