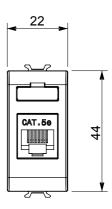

| Category     | Data socket | Description  | RJ45          |
|--------------|-------------|--------------|---------------|
| Colour       | lvory       | Use category | 5e            |
| Cables       | FTP         | Connection   | Toolless      |
| Number pairs | 4           | Standard     | EN 60603-7-3  |
| No. modules  | 1           | Material     | Technopolymer |

## **DIMENSIONAL**