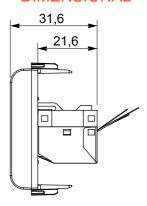

ment, technical alarm signalling and emergency lighting management. The ChoruSmart modular devices are available in five colours, glossy white, satin white, natural beige, satin black and lacquered titanium and in various sizes from 1/2, 1, 2 and 3 modules. Thanks to the mounting supports for rectangular, square and round boxes, endless combinations can be created with the ChoruSmart range of plates.

| Category     | Data socket | Description  | RJ45          |
|--------------|-------------|--------------|---------------|
| Colour       | lvory       | Use category | 5e            |
| Cables       | FTP         | Connection   | Toolless      |
| Number pairs | 4           | Standard     | EN 60603-7-3  |
| No. modules  | 1           | Material     | Technopolymer |



## **DIMENSIONAL**





## STANDARDS/APPROVALS