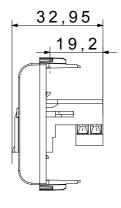

ional standards) signal pick-up, climate control, comfort management, technical alarm signalling and emergency lighting management. The ChoruSmart modular devices are available in five colours, glossy white, satin white, natural beige, satin black and lacquered titanium and in various sizes from 1/2, 1, 2 and 3 modules. Thanks to the mounting supports for rectangular, square and round boxes, endless combinations can be created with the ChoruSmart range of plates.

| Category    | Telephone socket-outlet | Description | RJ11               |
|-------------|-------------------------|-------------|--------------------|
| Colour      | lvory                   | Connection  | Screw-on terminals |
| No. modules | 1                       | Material    | Technopolymer      |

## **DIMENSIONAL**







## STANDARDS/APPROVALS