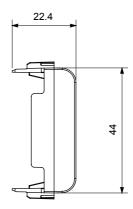

and emergency lighting management. The ChoruSmart modular devices are available in five colours, glossy white, satin white, natural beige, satin black and lacquered titanium and in various sizes from 1/2, 1, 2 and 3 modules. Thanks to the mounting supports for rectangular, square and round boxes, endless combinations can be created with the ChoruSmart range of plates.

| Category                  | Blanking module | Colour         | Ivory         |
|---------------------------|-----------------|----------------|---------------|
| Description               | 2 modules       | Standard       | EN 60669-1    |
| Thermo-pressure with ball | 125 °C          | Glow Wire Test | 850 °C        |
| No. modules               | 2               | Material       | Technopolymer |

## **DIMENSIONAL**





## TECHNICAL SYMBOLOGY



## STANDARDS/APPROVALS