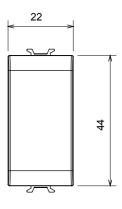

| Category                  | Blanking module | Colour         | Ivory         |
|---------------------------|-----------------|----------------|---------------|
| Description               | 1 module        | Standard       | EN 60669-1    |
| Thermo-pressure with ball | 125 °C          | Glow Wire Test | 850 °C        |
| No. modules               | 1               | Material       | Technopolymer |