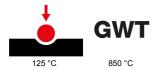

| Category                        | Three-way switch      | Colour                                              | Ivory                          |
|---------------------------------|-----------------------|-----------------------------------------------------|--------------------------------|
| Description                     | 1P - 10AX             | Voltage                                             | 250 V ac                       |
| Standard                        | EN 60669-1            | Resistance at test voltage                          | 2000 V at 50 Hz for 1 minute   |
| Rated power of 230V LED lamps   | 100 W                 | Insulation resistance                               | > 5 MOhm                       |
| Wiring terminals                | With screw            | Prolonged operation switch (no.of position changes) | 40.000 at In 250 V ac cosφ=0,6 |
| Thermo-pressure with ball       | 125 °C                | Glow Wire Test                                      | 850 °C                         |
| Terminal grip on cable traction | > 50 N                | Terminal tightening capacity stranded cables (mm²)  | min. 0,75 - max. 2x4           |
| Terminal tightening capacity    | min. 0,5 - max. 2x2,5 | No. modules                                         | 2                              |
| solid cables (mm²)              |                       |                                                     |                                |
| Button key                      | Neutral               | Symbol                                              | UP - DOWN                      |
| Material                        | Technopolymer         |                                                     |                                |

## STANDARDS/APPROVALS