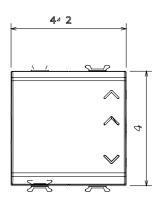

| 850 °C                         |
| Terminal grip on cable traction | > 50 N                | Terminal tightening capacity stranded cables (mm²)  | min. 0,75 - max. 2x4           |
| Terminal tightening capacity    | min. 0,5 - max. 2x2,5 | No. modules                                         | 2                              |
| solid cables (mm²)              |                       |                                                     |                                |
| Button key                      | Neutral               | Symbol                                              | UP - DOWN                      |
| Material                        | Technopolymer         |                                                     |                                |

## **DIMENSIONAL**





## **TECHNICAL SYMBOLOGY**



## STANDARDS/APPROVALS