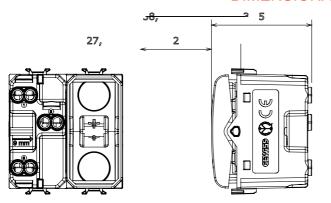

| 850 °C                         |
| Terminal grip on cable traction | > 50 N                | Terminal tightening capacity stranded cables (mm²)  | min. 0,75 - max. 2x4           |
| Terminal tightening capacity    | min. 0,5 - max. 2x2,5 | No. modules                                         | 2                              |
| solid cables (mm²)              |                       |                                                     |                                |
| Button key                      | Neutral               | Symbol                                              | UP - DOWN                      |
| Material                        | Technopolymer         |                                                     |                                |

## **DIMENSIONAL**





## **TECHNICAL SYMBOLOGY**



## STANDARDS/APPROVALS