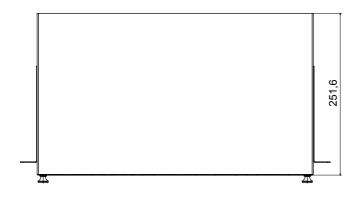

ication need.

Made with high quality materials (static flow at full load can reach 1000kg), the products are also characterised by their simple wiring (thanks to large internal volumes) and complete customisation, with removable and reversible front doors.

| Category | 19" empty fiber optic patch panel drawer | Characteristics | Suitable for 24 ST couplers |
|----------|------------------------------------------|-----------------|-----------------------------|
| Material | Steel                                    | Finishing       | Wrinkle                     |
| Colour   | Black RAL 9005                           | Cabling unity   | 1U                          |
| Depth    | 250 mm                                   | Electrocod      | 3752                        |

## **DIMENSIONAL**





## STANDARDS/APPROVALS