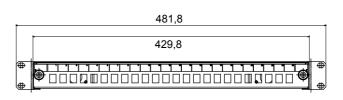

ation need.

Made with high quality materials (static flow at full load can reach 1000kg), the products are also characterised by their simple wiring (thanks to large internal volumes) and complete customisation, with removable and reversible front doors.

| Category | 19" empty fiber optic patch panel drawer | Characteristics | Suitable for 24 ST couplers |
|----------|------------------------------------------|-----------------|-----------------------------|
| Material | Steel                                    | Finishing       | Wrinkle                     |
| Colour   | Black RAL 9005                           | Cabling unity   | 1U                          |
| Depth    | 250 mm                                   | Electrocod      | 3752                        |

## **DIMENSIONAL**





## STANDARDS/APPROVALS