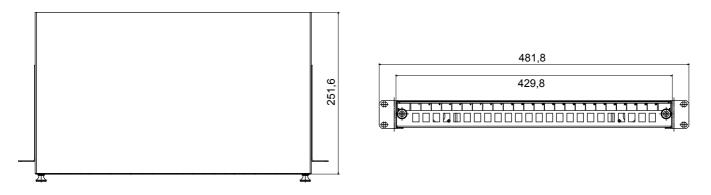

d.

Made with high quality materials (static flow at full load can reach 1000kg), the products are also characterised by their simple wiring (thanks to large internal volumes) and complete customisation, with removable and reversible front doors.

| Category | 19" empty fiber optic patch panel drawer | Characteristics | Suitable for 24 SC/LC couplers |
|----------|------------------------------------------|-----------------|--------------------------------|
| Material | Steel                                    | Finishing       | Wrinkle                        |
| Colour   | Black RAL 9005                           | Cabling unity   | 1U                             |
| Depth    | 250 mm                                   | Electrocod      | 3752                           |

## DIMENSIONAL



## STANDARDS/APPROVALS

CE

www.gewiss.com sat@gewiss.com Last update 06/05/2025 Data, measures, designs and pictures are shown only as informative purposes, and could be changed without previous notice