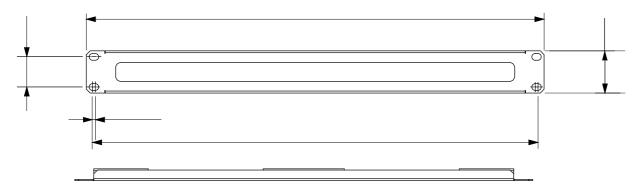

enter boards and cabinets are available in a wide choice of modularity and different depths (up to 1000 mm), for adapting to every application need.

Made with high quality materials (static flow at full load can reach 1000kg), the products are also characterised by their simple wiring (thanks to large internal volumes) and complete customisation, with removable and reversible front doors.

| Category   | 19" cable management panel | Characteristics | With brushes |
|------------|----------------------------|-----------------|--------------|
| Material   | Steel                      | Finishing       | Wrinkle      |
| Colour     | Black RAL 9005             | Cabling unity   | 1U           |
| Electrocod | 3752                       |                 |              |

## **DIMENSIONAL**



## STANDARDS/APPROVALS