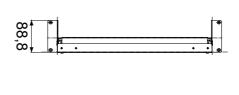

or cabinets and copper wiring products. Data Center boards and cabinets are available in a wide choice of modularity and different depths (up to 1000 mm), for adapting to every application need.

Made with high quality materials (static flow at full load can reach 1000kg), the products are also characterised by their simple wiring (thanks to large internal volumes) and complete customisation, with removable and reversible front doors.

| Description | 19" sliding shelf | Load capacity (Kg) | 15      |
|-------------|-------------------|--------------------|---------|
| Material    | Steel             | Finishing          | Wrinkle |
| Colour      | Black RAL 9005    | Cabling unity      | 2U      |
| Depth       | 410 mm            | Electrocod         | 3752    |



## **DIMENSIONAL**





## STANDARDS/APPROVALS