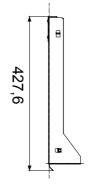

loor cabinets and copper wiring products. Data Center boards and cabinets are available in a wide choice of modularity and different depths (up to 1000 mm), for adapting to every application need.

Made with high quality materials (static flow at full load can reach 1000kg), the products are also characterised by their simple wiring (thanks to large internal volumes) and complete customisation, with removable and reversible front doors.

| Description | 19" sliding shelf | Load capacity (Kg) | 15      |
|-------------|-------------------|--------------------|---------|
| Material    | Steel             | Finishing          | Wrinkle |
| Colour      | Black RAL 9005    | Cabling unity      | 2U      |
| Depth       | 410 mm            | Electrocod         | 3752    |



## **DIMENSIONAL**





## STANDARDS/APPROVALS