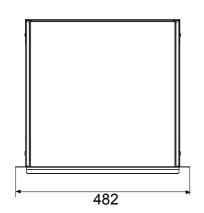

utions, wall panels, floor cabinets and copper wiring products. Data Center boards and cabinets are available in a wide choice of modularity and different depths (up to 1000 mm), for adapting to every application need.

Made with high quality materials (static flow at full load can reach 1000kg), the products are also characterised by their simple wiring (thanks to large internal volumes) and complete customisation, with removable and reversible front doors.

| Description | 19" sliding shelf | Load capacity (Kg) | 15      |
|-------------|-------------------|--------------------|---------|
| Material    | Steel             | Finishing          | Wrinkle |
| Colour      | Black RAL 9005    | Cabling unity      | 2U      |
| Depth       | 410 mm            | Electrocod         | 3752    |



## **DIMENSIONAL**





## STANDARDS/APPROVALS