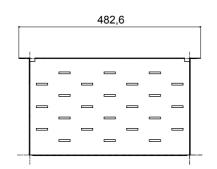

## **DIMENSIONAL**

| Description | 19" fixed shelf | Load capacity (Kg) | 20      |
|-------------|-----------------|--------------------|---------|
| Material    | Steel           | Finishing          | Wrinkle |
| Colour      | Black RAL 9005  | Cabling unity      | 2U      |
| Depth       | 260 mm          | Electrocod         | 3752    |