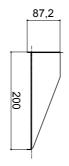

## **DIMENSIONAL**

| Description | 19" fixed shelf | Load capacity (Kg) | 20      |
|-------------|-----------------|--------------------|---------|
| Material    | Steel           | Finishing          | Wrinkle |
| Colour      | Black RAL 9005  | Cabling unity      | 2U      |
| Depth       | 260 mm          | Electrocod         | 3752    |