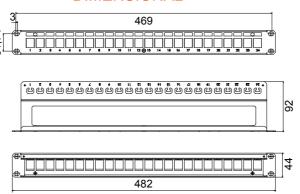

| Category      | 19" empty patch panel | Characteristics | Suitable for 24 UTP/FTP RJ45 sockets |
|---------------|-----------------------|-----------------|--------------------------------------|
| Compatibility | Keystone Jack         | Material        | Steel                                |
| Finishing     | Wrinkle               | Colour          | Black RAL 9005                       |
| Cabling unity | 1U                    | Electrocod      | 3752                                 |

## **DIMENSIONAL**