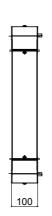

| Category              | Plinth for 19" floor-standing cabinets | Material              | Steel          |
|-----------------------|----------------------------------------|-----------------------|----------------|
| Finishing             | Wrinkle                                | Colour                | Black RAL 9005 |
| For 19" rack cabinets | GW38451, GW38452, GW38453              | Outer dim. LxHxD (mm) | 600x100x600    |
| Electrocod            | 3752                                   |                       |                |