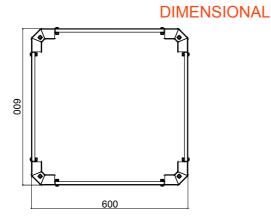

| Category              | Plinth for 19" floor-standing cabinets | Material              | Steel          |
|-----------------------|----------------------------------------|-----------------------|----------------|
| Finishing             | Wrinkle                                | Colour                | Black RAL 9005 |
| For 19" rack cabinets | GW38451, GW38452, GW38453              | Outer dim. LxHxD (mm) | 600x100x600    |
| Electrocod            | 3752                                   |                       |                |