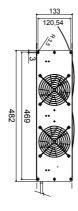

t doors.

| Description | Air circulation unit                                 | Characteristics      | 220-240 Vac - 50/60 Hz - 2x28 W |
|-------------|------------------------------------------------------|----------------------|---------------------------------|
| Material    | Steel                                                | Finishing            | Wrinkle                         |
| Colour      | Black RAL 9005                                       | Accessories supplied | Thermostat                      |
| Standard    | EN 60335; EN 60950; EN 55014; EN 61000; EN 60529; EN | Electrocod           | 3752                            |
|             | 60730                                                |                      |                                 |

### **DIMENSIONAL**





## STANDARDS/APPROVALS