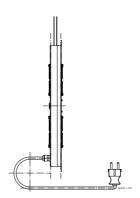

doors.

| Description | Air circulation unit                                 | Characteristics      | 220-240 Vac - 50/60 Hz - 2x28 W |
|-------------|------------------------------------------------------|----------------------|---------------------------------|
| Material    | Steel                                                | Finishing            | Wrinkle                         |
| Colour      | Black RAL 9005                                       | Accessories supplied | Thermostat                      |
| Standard    | EN 60335; EN 60950; EN 55014; EN 61000; EN 60529; EN | Electrocod           | 3752                            |
|             | 60730                                                |                      |                                 |

### **DIMENSIONAL**





## STANDARDS/APPROVALS