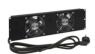

| Description | Air circulation unit                                 | Characteristics      | 220-240 Vac - 50/60 Hz - 2x28 W |
|-------------|------------------------------------------------------|----------------------|---------------------------------|
| Material    | Steel                                                | Finishing            | Wrinkle                         |
| Colour      | Black RAL 9005                                       | Accessories supplied | Thermostat                      |
| Standard    | EN 60335; EN 60950; EN 55014; EN 61000; EN 60529; EN | Electrocod           | 3752                            |
|             | 60730                                                |                      |                                 |