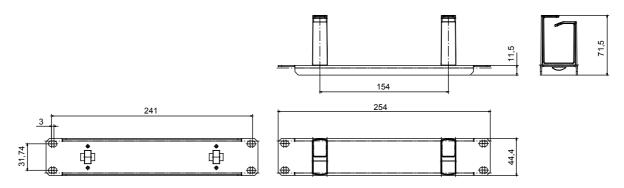

boards and cabinets are available in a wide choice of modularity and different depths (up to 1000 mm), for adapting to every application need.

Made with high quality materials (static flow at full load can reach 1000kg), the products are also characterised by their simple wiring (thanks to large internal volumes) and complete customisation, with removable and reversible front doors.

| Description | 10" cable management panel | Characteristics | With 2 rings |
|-------------|----------------------------|-----------------|--------------|
| Material    | Steel                      | Finishing       | Wrinkle      |
| Colour      | Black RAL 9005             | Cabling unity   | 1U           |
| Electrocod  | 3752                       |                 |              |

## **DIMENSIONAL**



## STANDARDS/APPROVALS