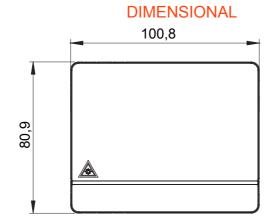

| Category              | <b>Apartment Optical Termination Box</b> | Material        | Plastic                         |
|-----------------------|------------------------------------------|-----------------|---------------------------------|
| Colour                | White                                    | Characteristics | With 4 SC/APC adapters          |
| Dimensions LxHxD (mm) | 101x85x31                                | Installation    | Wall mount/In multimedia boards |