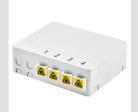

| Category              | <b>Apartment Optical Termination Box</b> | Material        | Plastic                         |
|-----------------------|------------------------------------------|-----------------|---------------------------------|
| Colour                | White                                    | Characteristics | With 4 SC/APC adapters          |
| Dimensions LxHxD (mm) | 101x85x31                                | Installation    | Wall mount/In multimedia boards |