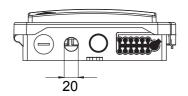

| Category              | Building fiber termination box | Material        | Plastic                          |
|-----------------------|--------------------------------|-----------------|----------------------------------|
| Colour                | Grey (RAL 7035)                | Characteristics | Suitable for 12 SC/APC adapters* |
| Nr.hole Ø 5 mm        | 12                             | Nr.hole Ø 20 mm | 2                                |
| Dimensions LxHxD (mm) | 206x233x65                     | Installation    | Wall mount                       |
| IP degree             | IP65                           |                 |                                  |