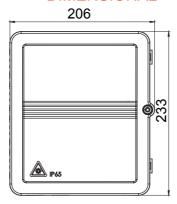

| Category              | Building fiber termination box | Material        | Plastic                          |
|-----------------------|--------------------------------|-----------------|----------------------------------|
| Colour                | Grey (RAL 7035)                | Characteristics | Suitable for 12 SC/APC adapters* |
| Nr.hole Ø 5 mm        | 12                             | Nr.hole Ø 20 mm | 2                                |
| Dimensions LxHxD (mm) | 206x233x65                     | Installation    | Wall mount                       |
| IP degree             | IP65                           |                 |                                  |