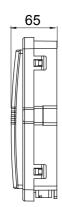

| Category              | Building fiber termination box | Material        | Plastic                          |
|-----------------------|--------------------------------|-----------------|----------------------------------|
| Colour                | Grey (RAL 7035)                | Characteristics | Suitable for 12 SC/APC adapters* |
| Nr.hole Ø 5 mm        | 12                             | Nr.hole Ø 20 mm | 2                                |
| Dimensions LxHxD (mm) | 206x233x65                     | Installation    | Wall mount                       |
| IP degree             | IP65                           |                 |                                  |