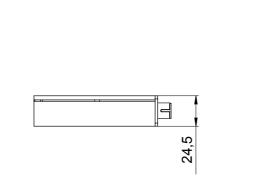

| Category     | PLC splitter module              | No. inputs       | 1  |
|--------------|----------------------------------|------------------|----|
| No. output   | 8                                | Attenuation (dB) | 14 |
| Colour       | Grey (RAL 7035)                  | No. modules      | 1  |
| Suitable for | Optical services cabinets (CSOE) |                  |    |