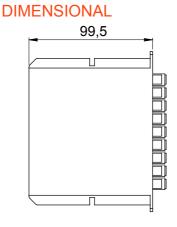

| Category     | PLC splitter module              | No. inputs       | 1  |
|--------------|----------------------------------|------------------|----|
| No. output   | 8                                | Attenuation (dB) | 14 |
| Colour       | Grey (RAL 7035)                  | No. modules      | 1  |
| Suitable for | Optical services cabinets (CSOE) |                  |    |