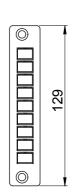

| Category     | PLC splitter module              | No. inputs       | 1  |
|--------------|----------------------------------|------------------|----|
| No. output   | 8                                | Attenuation (dB) | 14 |
| Colour       | Grey (RAL 7035)                  | No. modules      | 1  |
| Suitable for | Optical services cabinets (CSOE) |                  |    |