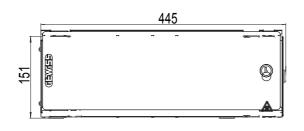

| Category                | Building optical services cabinet | Material                   | Metal           |
|-------------------------|-----------------------------------|----------------------------|-----------------|
| Finishing               | Textured                          | Colour                     | Grey (RAL 7035) |
| Characteristics         | Suitable for 34 SC/APC adapters   | Nr.hole Ø 22mm             | 4               |
| No. of knockouts Ø 50mm | 2                                 | No. knockout holes Ø 60 mm | 2               |
| No. modules             | 8                                 | Dimensions LxHxD (mm)      | 445x151x173     |
| Installation            | Wall mount/In 19" cabinets        | Cabling unity              | 4 U             |

## **DIMENSIONAL**