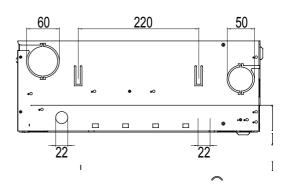

| Category                | Building optical services cabinet | Material                   | Metal           |
|-------------------------|-----------------------------------|----------------------------|-----------------|
| Finishing               | Textured                          | Colour                     | Grey (RAL 7035) |
| Characteristics         | Suitable for 34 SC/APC adapters   | Nr.hole Ø 22mm             | 4               |
| No. of knockouts Ø 50mm | 2                                 | No. knockout holes Ø 60 mm | 2               |
| No. modules             | 8                                 | Dimensions LxHxD (mm)      | 445x151x173     |
| Installation            | Wall mount/In 19" cabinets        | Cabling unity              | 4 U             |

## **DIMENSIONAL**