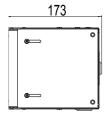

| Category                | Building optical services cabinet | Material                   | Metal           |
|-------------------------|-----------------------------------|----------------------------|-----------------|
| Finishing               | Textured                          | Colour                     | Grey (RAL 7035) |
| Characteristics         | Suitable for 34 SC/APC adapters   | Nr.hole Ø 22mm             | 4               |
| No. of knockouts Ø 50mm | 2                                 | No. knockout holes Ø 60 mm | 2               |
| No. modules             | 8                                 | Dimensions LxHxD (mm)      | 445x151x173     |
| Installation            | Wall mount/In 19" cabinets        | Cabling unity              | 4 U             |

## **DIMENSIONAL**