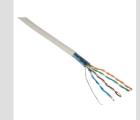

| Category     | Copper cable | Description  | LSZH Cable sheath |
|--------------|--------------|--------------|-------------------|
| Use category | 5e           | Cables type  | FTP 24 AWG        |
| System       | FTP          | Cable length | 305 m             |
| Electrocod   | 2972         |              |                   |