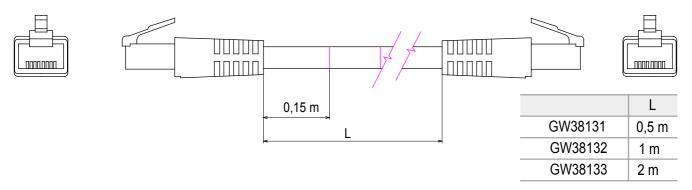

## **DIMENSIONAL**

| Category     | Patch-cord | Description  | RJ45 - RJ45 |
|--------------|------------|--------------|-------------|
| Use category | 6          | Cables type  | UTP 24 AWG  |
| System       | UTP        | Cable length | 2 m         |
| Colour       | Grey       | Electrocod   | 2972        |