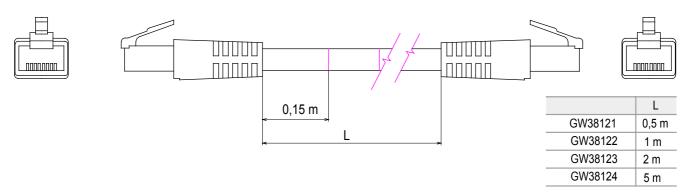

## **DIMENSIONAL**

| Category     | Patch-cord | Description  | RJ45 - RJ45 |
|--------------|------------|--------------|-------------|
| Use category | 5e         | Cables type  | FTP 24 AWG  |
| System       | FTP        | Cable length | 5 m         |
| Colour       | Grey       | Electrocod   | 2972        |