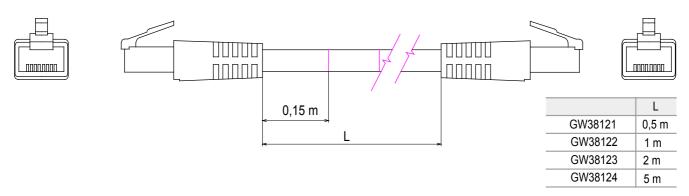

| Category     | Patch-cord | Description  | RJ45 - RJ45 |
|--------------|------------|--------------|-------------|
| Use category | 5e         | Cables type  | FTP 24 AWG  |
| System       | FTP        | Cable length | 2 m         |
| Colour       | Grey       | Electrocod   | 2972        |

#### **DIMENSIONAL**