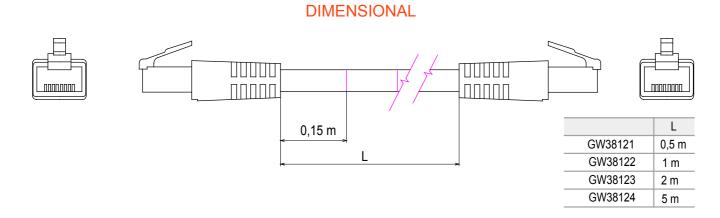

| Category     | Patch-cord | Description  | RJ45 - RJ45 |
|--------------|------------|--------------|-------------|
| Use category | 5e         | Cables type  | FTP 24 AWG  |
| System       | FTP        | Cable length | 0.5 m       |
| Colour       | Grey       | Electrocod   | 2972        |