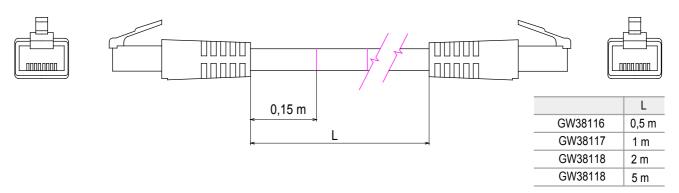

## Product Data Sheet

## GW38119

**DATA CENTER range** 



Complete system for the connection and distribution of LAN networks in residential and tertiary areas. The range includes fibre optic solutions, wall panels, floor cabinets and copper wiring products. To wire copper networks, Data Center offers RJ45 connectors and HDMI and USB couplers suitable for Gewiss civil series, permutation cords and UTP and FTP cables, offering installation flexibility and ease of wiring.

| Category     | Patch-cord | Description  | RJ45 - RJ45 |
|--------------|------------|--------------|-------------|
| Use category | 5e         | Cables type  | UTP 24 AWG  |
| System       | UTP        | Cable length | 5 m         |
| Colour       | Grey       | Electrocod   | 2972        |

## **DIMENSIONAL**



## STANDARDS/APPROVALS