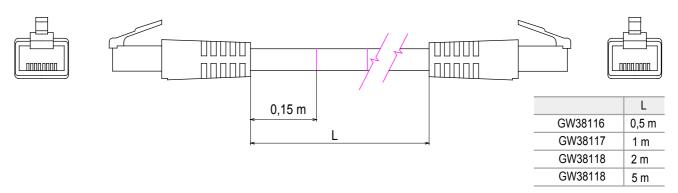

| Category     | Patch-cord | Description  | RJ45 - RJ45 |
|--------------|------------|--------------|-------------|
| Use category | 5e         | Cables type  | UTP 24 AWG  |
| System       | UTP        | Cable length | 1 m         |
| Colour       | Grey       | Electrocod   | 2972        |

## **DIMENSIONAL**