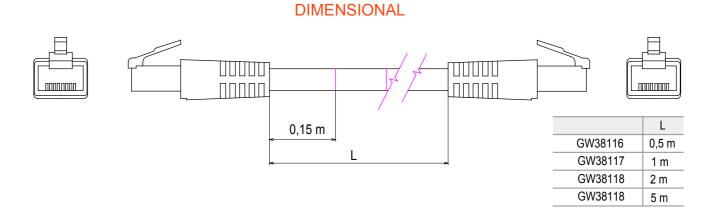

| Category     | Patch-cord | Description  | RJ45 - RJ45 |
|--------------|------------|--------------|-------------|
| Use category | 5e         | Cables type  | UTP 24 AWG  |
| System       | UTP        | Cable length | 0.5 m       |
| Colour       | Grey       | Electrocod   | 2972        |