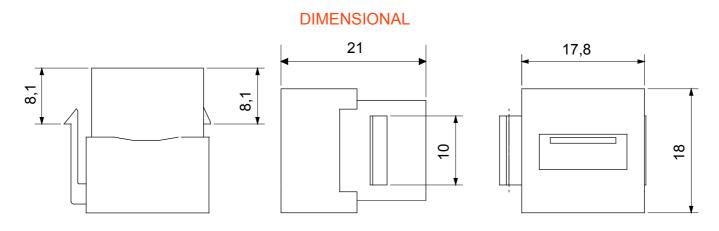

| Category | Data socket            | Description   | USB coupler   |
|----------|------------------------|---------------|---------------|
| Туре     | Female/Female - A type | Compatibility | Keystone Jack |
| Material | Technopolymer          | Electrocod    | 3722          |