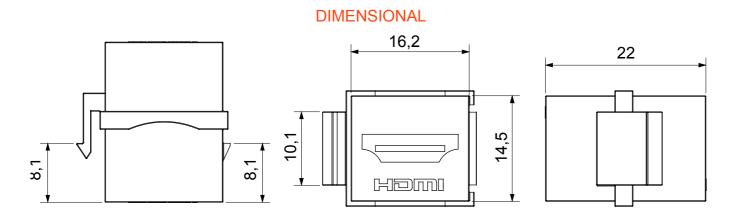

| Category | Data socket   | Description   | HDMI coupler  |
|----------|---------------|---------------|---------------|
| Туре     | Female/Female | Compatibility | Keystone Jack |
| Material | Technopolymer | Electrocod    | 3722          |