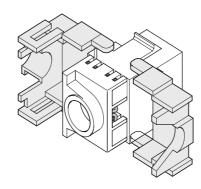

omplete system for the connection and distribution of LAN networks in residential and tertiary areas. The range includes fibre optic solutions, wall panels, floor cabinets and copper wiring products. To wire copper networks, Data Center offers RJ45 connectors and HDMI and USB couplers suitable for Gewiss civil series, permutation cords and UTP and FTP cables, offering installation flexibility and ease of wiring.

| Category      | Data socket   | Description  | RJ45     |
|---------------|---------------|--------------|----------|
| Use category  | 6             | Cables type  | FTP      |
| Connection    | Toolless      | Number pairs | 4        |
| Compatibility | Keystone Jack | Standard     | EN 50173 |
| Electrocod    | 3722          |              |          |

## **DIMENSIONAL**





STANDARDS/APPROVALS