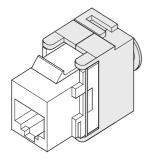

## Product Data Sheet GW38035

**DATA CENTER range** 

Complete system for the connection and distribution of LAN networks in residential and tertiary areas. The range includes fibre optic solutions, wall panels, floor cabinets and copper wiring products. To wire copper networks, Data Center offers RJ45 connectors and HDMI and USB couplers suitable for Gewiss civil series, permutation cords and UTP and FTP cables, offering installation flexibility and ease of wiring.

| Category      | Data socket   | Description  | RJ45     |
|---------------|---------------|--------------|----------|
| Use category  | 6             | Cables type  | FTP      |
| Connection    | Toolless      | Number pairs | 4        |
| Compatibility | Keystone Jack | Standard     | EN 50173 |
| Electrocod    | 3722          |              |          |