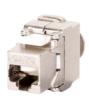

## Product Data Sheet GW38035

**DATA CENTER range** 

Complete system for the connection and distribution of LAN networks in residential and tertiary areas. The range includes fibre optic solutions, wall panels, floor cabinets and copper wiring products. To wire copper networks, Data Center offers RJ45 connectors and HDMI and USB couplers suitable for Gewiss civil series, permutation cords and UTP and FTP cables, offering installation flexibility and ease of wiring.

| Category      | Data socket   | Description  | RJ45     |
|---------------|---------------|--------------|----------|
| Use category  | 6             | Cables type  | FTP      |
| Connection    | Toolless      | Number pairs | 4        |
| Compatibility | Keystone Jack | Standard     | EN 50173 |
| Electrocod    | 3722          |              |          |