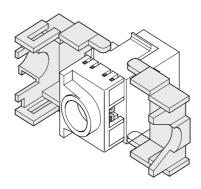

plete system for the connection and distribution of LAN networks in residential and tertiary areas. The range includes fibre optic solutions, wall panels, floor cabinets and copper wiring products. To wire copper networks, Data Center offers RJ45 connectors and HDMI and USB couplers suitable for Gewiss civil series, permutation cords and UTP and FTP cables, offering installation flexibility and ease of wiring.

| Category      | Data socket   | Description  | RJ45     |
|---------------|---------------|--------------|----------|
| Use category  | 6a            | Cables type  | UTP      |
| Connection    | Toolless      | Number pairs | 4        |
| Compatibility | Keystone Jack | Standard     | EN 50173 |
| Electrocod    | 3722          |              |          |

#### **DIMENSIONAL**





### STANDARDS/APPROVALS