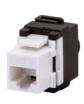

## Product Data Sheet GW38032

**DATA CENTER range** 

Complete system for the connection and distribution of LAN networks in residential and tertiary areas. The range includes fibre optic solutions, wall panels, floor cabinets and copper wiring products. To wire copper networks, Data Center offers RJ45 connectors and HDMI and USB couplers suitable for Gewiss civil series, permutation cords and UTP and FTP cables, offering installation flexibility and ease of wiring.

| Category      | Data socket   | Description  | RJ45     |
|---------------|---------------|--------------|----------|
| Use category  | 6             | Cables type  | UTP      |
| Connection    | Toolless      | Number pairs | 4        |
| Compatibility | Keystone Jack | Standard     | EN 50173 |
| Electrocod    | 3722          |              |          |