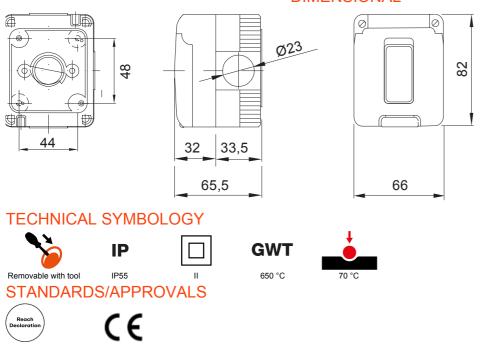

| Description                    | Push-button 1P NO 10A | Voltage                  | 250 V ac                     |
|--------------------------------|-----------------------|--------------------------|------------------------------|
| Colour                         | Grey RAL 7035         | Door type                | With membrane                |
| Door colour                    | Transparent           | No. knockout holes Ø23   | 3 on sides / 1 on the bottom |
| N. holes Ø 23 with cable gland | 1                     | Type of knockout holes   | Removable with tool          |
| IP degree                      | IP55                  | Insulation class         |                              |
| Lid screws                     | Stainless steel       | Torque screws tightening | 0.8 Newton/meter             |
| Outer dim. LxHxD (mm)          | 66x82x65              | Glow Wire Test           | 650 °C                       |
| Thermo-pressure with ball      | 70 °C                 | Standard                 | EN 60669-1                   |
| Installation temperature       | -25 +60 °C            | Electrocod               | 0130                         |

DIMENSIONAL

GEWISS S.p.A. Via Domenico Bosatelli 1 24069 Cenate Sotto - Bergamo - Italy tel. +39 035 94 61 11 fax +39 035 94 69 09