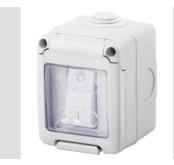

## Product Data Sheet GW27832

27 COMBI Range

A complete, versatile system of modular containers, perfectly integrable in the SYSTEM domestic range and able to meet the high protection installation requirements of the residential, commercial and industrial sectors. The 27 COMBI range is available both in the IP40 version and in watertight versions with IP55, IP65 and IP66 degree of protection, recommended for all outdoor applications which are subjected to extreme atmospheric conditions.

| Description                    | One-way switch 2P - 16AX | Voltage                  | 250 V ac                     |
|--------------------------------|--------------------------|--------------------------|------------------------------|
| Colour                         | Grey RAL 7035            | Door type                | With membrane                |
| Door colour                    | Transparent              | No. knockout holes Ø23   | 3 on sides / 1 on the bottom |
| N. holes Ø 23 with cable gland | 1                        | Type of knockout holes   | Removable with tool          |
| IP degree                      | IP55                     | Insulation class         |                              |
| Lid screws                     | Stainless steel          | Torque screws tightening | 0.8 Newton/meter             |
| Outer dim. LxHxD (mm)          | 66x82x65                 | Glow Wire Test           | 650 °C                       |
| Thermo-pressure with ball      | 70 °C                    | Standard                 | EN 60669-1                   |
| Installation temperature       | -25 +60 °C               | Electrocod               | 0130                         |