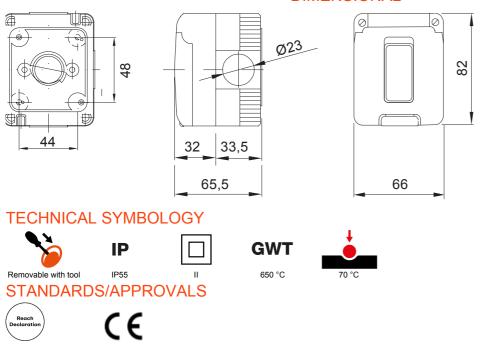

| Description                    | One-way switch 2P - 16AX | Voltage                  | 250 V ac                     |
|--------------------------------|--------------------------|--------------------------|------------------------------|
| Colour                         | Grey RAL 7035            | Door type                | With membrane                |
| Door colour                    | Transparent              | No. knockout holes Ø23   | 3 on sides / 1 on the bottom |
| N. holes Ø 23 with cable gland | 1                        | Type of knockout holes   | Removable with tool          |
| IP degree                      | IP55                     | Insulation class         |                              |
| Lid screws                     | Stainless steel          | Torque screws tightening | 0.8 Newton/meter             |
| Outer dim. LxHxD (mm)          | 66x82x65                 | Glow Wire Test           | 650 °C                       |
| Thermo-pressure with ball      | 70 °C                    | Standard                 | EN 60669-1                   |
| Installation temperature       | -25 +60 °C               | Electrocod               | 0130                         |

DIMENSIONAL

GEWISS S.p.A. Via Domenico Bosatelli 1 24069 Cenate Sotto - Bergamo - Italy tel. +39 035 94 61 11 fax +39 035 94 69 09 www.gewiss.com sat@gewiss.com Last update 02/05/2025 Data, measures, designs and pictures are shown only as informative purposes, and could be changed without previous notice