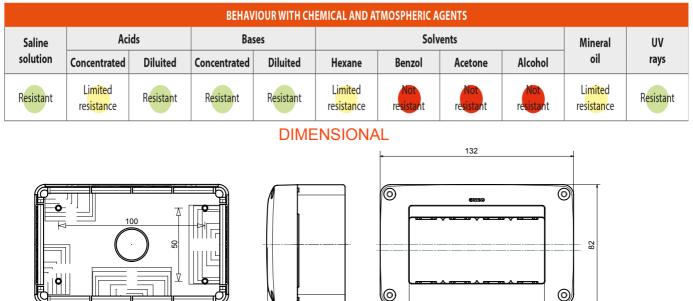

| Description                 | 4 modules                 | No. gangs                | 4                |
|-----------------------------|---------------------------|--------------------------|------------------|
| Colour                      | White RAL 9010            | No. knockout holes Ø23   | 1 on the bottom  |
| Type of knockout holes      | Removable with tool       | IP degree                | IP40             |
| Insulation class            |                           | Mechanical resistance    | IK07             |
| Compartment pre-arrangement | 1                         | Characteristics          | Halogen free     |
| Lid screws                  | Corrosion-resistant steel | Torque screws tightening | 0.8 Newton/meter |
| Outer dim. LxHxD (mm)       | 132x82x54                 | Glow Wire Test           | 650 °C           |
| Thermo-pressure with ball   | 70 °C                     | Standard                 | EN 50085-2-1     |
| Installation temperature    | -5 +60 °C                 | Electrocod               | 0212             |