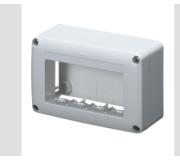

## 27 COMBI Range

A complete, versatile system of modular containers, perfectly integrable in the SYSTEM domestic range and able to meet the high protection installation requirements of the residential, commercial and industrial sectors. The 27 COMBI range is available both in the IP40 version and in watertight versions with IP55, IP65 and IP66 degree of protection, recommended for all outdoor applications which are subjected to extreme atmospheric conditions.

| Description                 | 4 modules                 | No. gangs                | 4                |
|-----------------------------|---------------------------|--------------------------|------------------|
| Colour                      | White RAL 9010            | No. knockout holes Ø23   | 1 on the bottom  |
| Type of knockout holes      | Removable with tool       | IP degree                | IP40             |
| Insulation class            |                           | Mechanical resistance    | IK07             |
| Compartment pre-arrangement | 1                         | Characteristics          | Halogen free     |
| Lid screws                  | Corrosion-resistant steel | Torque screws tightening | 0.8 Newton/meter |
| Outer dim. LxHxD (mm)       | 132x82x54                 | Glow Wire Test           | 650 °C           |
| Thermo-pressure with ball   | 70 °C                     | Standard                 | EN 50085-2-1     |
| Installation temperature    | -5 +60 °C                 | Electrocod               | 0212             |