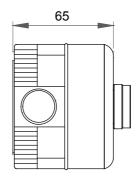

| Description               | With push-button | No. gangs                | 1                         |
|---------------------------|------------------|--------------------------|---------------------------|
| Colour                    | Grey RAL 7035    | Type of knockout holes   | Removable with tool       |
| IP degree                 | IP66             | Insulation class         | <u>II</u>                 |
| Lid screws                | Stainless steel  | Torque screws tightening | 0.8 Newton/meter          |
| Outer dim. LxHxD (mm)     | 66x82x65         | Contacts                 | 1 NO                      |
| Operators Ø 22            | General (black)  | Glow Wire Test           | 650 °C                    |
| Thermo-pressure with ball | 70 °C            | Standard                 | EN 60947-1 - EN 60947-5-1 |
| Installation temperature  | -25 +60 °C       | Electrocod               | 0212                      |

### **DIMENSIONAL**