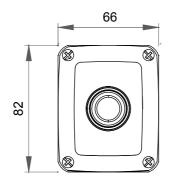

| Description               | With push-button | No. gangs                | 1                         |
|---------------------------|------------------|--------------------------|---------------------------|
| Colour                    | Grey RAL 7035    | Type of knockout holes   | Removable with tool       |
| IP degree                 | IP66             | Insulation class         | <u>II</u>                 |
| Lid screws                | Stainless steel  | Torque screws tightening | 0.8 Newton/meter          |
| Outer dim. LxHxD (mm)     | 66x82x65         | Contacts                 | 1 NO                      |
| Operators Ø 22            | General (black)  | Glow Wire Test           | 650 °C                    |
| Thermo-pressure with ball | 70 °C            | Standard                 | EN 60947-1 - EN 60947-5-1 |
| Installation temperature  | -25 +60 °C       | Electrocod               | 0212                      |

### **DIMENSIONAL**