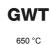

| Description               | With push-button | No. gangs                | 1                         |
|---------------------------|------------------|--------------------------|---------------------------|
| Colour                    | Grey RAL 7035    | Type of knockout holes   | Removable with tool       |
| IP degree                 | IP66             | Insulation class         | <u>II</u>                 |
| Lid screws                | Stainless steel  | Torque screws tightening | 0.8 Newton/meter          |
| Outer dim. LxHxD (mm)     | 66x82x65         | Contacts                 | 1 NO                      |
| Operators Ø 22            | General (black)  | Glow Wire Test           | 650 °C                    |
| Thermo-pressure with ball | 70 °C            | Standard                 | EN 60947-1 - EN 60947-5-1 |
| Installation temperature  | -25 +60 °C       | Electrocod               | 0212                      |