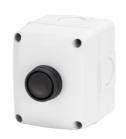

| Description               | With push-button | No. gangs                | 1                         |
|---------------------------|------------------|--------------------------|---------------------------|
| Colour                    | Grey RAL 7035    | Type of knockout holes   | Removable with tool       |
| IP degree                 | IP66             | Insulation class         | <u>II</u>                 |
| Lid screws                | Stainless steel  | Torque screws tightening | 0.8 Newton/meter          |
| Outer dim. LxHxD (mm)     | 66x82x65         | Contacts                 | 1 NO                      |
| Operators Ø 22            | General (black)  | Glow Wire Test           | 650 °C                    |
| Thermo-pressure with ball | 70 °C            | Standard                 | EN 60947-1 - EN 60947-5-1 |
| Installation temperature  | -25 +60 °C       | Electrocod               | 0212                      |