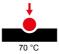

| Description               | With push-button | No. gangs                | 1                         |
|---------------------------|------------------|--------------------------|---------------------------|
| Colour                    | Grey RAL 7035    | Type of knockout holes   | Removable with tool       |
| IP degree                 | IP66             | Insulation class         | <u>II</u>                 |
| Lid screws                | Stainless steel  | Torque screws tightening | 0.8 Newton/meter          |
| Outer dim. LxHxD (mm)     | 66x82x65         | Contacts                 | 1 NO                      |
| Operators Ø 22            | General (black)  | Glow Wire Test           | 650 °C                    |
| Thermo-pressure with ball | 70 °C            | Standard                 | EN 60947-1 - EN 60947-5-1 |
| Installation temperature  | -25 +60 °C       | Electrocod               | 0212                      |