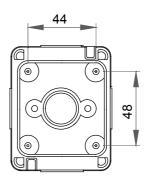

| Description               | With push-button | No. gangs                | 1                         |
|---------------------------|------------------|--------------------------|---------------------------|
| Colour                    | Grey RAL 7035    | Type of knockout holes   | Removable with tool       |
| IP degree                 | IP66             | Insulation class         | <u>II</u>                 |
| Lid screws                | Stainless steel  | Torque screws tightening | 0.8 Newton/meter          |
| Outer dim. LxHxD (mm)     | 66x82x65         | Contacts                 | 1 NO                      |
| Operators Ø 22            | General (black)  | Glow Wire Test           | 650 °C                    |
| Thermo-pressure with ball | 70 °C            | Standard                 | EN 60947-1 - EN 60947-5-1 |
| Installation temperature  | -25 +60 °C       | Electrocod               | 0212                      |

### **DIMENSIONAL**