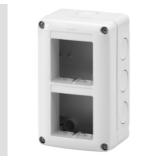

## Product Data Sheet GW27021

27 COMBI Range

A complete, versatile system of modular containers, perfectly integrable in the SYSTEM domestic range and able to meet the high protection installation requirements of the residential, commercial and industrial sectors. The 27 COMBI range is available both in the IP40 version and in watertight versions with IP55, IP65 and IP66 degree of protection, recommended for all outdoor applications which are subjected to extreme atmospheric conditions.

| Description                 | 4 modules                    | Colour                   | Grey RAL 7035       |
|-----------------------------|------------------------------|--------------------------|---------------------|
| No. knockout holes Ø23      | 8 on sides / 1 on the bottom | Type of knockout holes   | Removable with tool |
| IP degree                   | IP40                         | Insulation class         |                     |
| Mechanical resistance       | IK07                         | Configuration            | Module 2 x 2        |
| Compartment pre-arrangement | 1                            | Characteristics          | Halogen free        |
| Lid screws                  | Corrosion-resistant steel    | Torque screws tightening | 0.8 Newton/meter    |
| Outer dim. LxHxD (mm)       | 82x132x55                    | Glow Wire Test           | 650 °C              |
| Thermo-pressure with ball   | 70 °C                        | Standard                 | EN 60670-1          |
| Installation temperature    | -25 +60 °C                   | Electrocod               | 0212                |