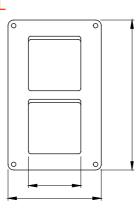

| Description                 | 4 modules                    | Colour                   | Grey RAL 7035       |
|-----------------------------|------------------------------|--------------------------|---------------------|
| No. knockout holes Ø23      | 8 on sides / 1 on the bottom | Type of knockout holes   | Removable with tool |
| IP degree                   | IP40                         | Insulation class         |                     |
| Mechanical resistance       | IK07                         | Configuration            | Module 2 x 2        |
| Compartment pre-arrangement | 1                            | Characteristics          | Halogen free        |
| Lid screws                  | Corrosion-resistant steel    | Torque screws tightening | 0.8 Newton/meter    |
| Outer dim. LxHxD (mm)       | 82x132x55                    | Glow Wire Test           | 650 °C              |
| Thermo-pressure with ball   | 70 °C                        | Standard                 | EN 60670-1          |
| Installation temperature    | -25 +60 °C                   | Electrocod               | 0212                |