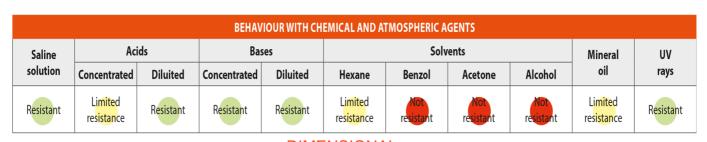

| Description                 | 4 modules                    | Colour                   | Grey RAL 7035       |
|-----------------------------|------------------------------|--------------------------|---------------------|
| No. knockout holes Ø23      | 8 on sides / 1 on the bottom | Type of knockout holes   | Removable with tool |
| IP degree                   | IP40                         | Insulation class         |                     |
| Mechanical resistance       | IK07                         | Configuration            | Module 2 x 2        |
| Compartment pre-arrangement | 1                            | Characteristics          | Halogen free        |
| Lid screws                  | Corrosion-resistant steel    | Torque screws tightening | 0.8 Newton/meter    |
| Outer dim. LxHxD (mm)       | 82x132x55                    | Glow Wire Test           | 650 °C              |
| Thermo-pressure with ball   | 70 °C                        | Standard                 | EN 60670-1          |
| Installation temperature    | -25 +60 °C                   | Electrocod               | 0212                |