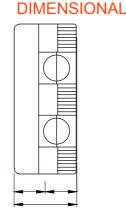

| Description                 | 4 modules                    | Colour                   | Grey RAL 7035       |
|-----------------------------|------------------------------|--------------------------|---------------------|
| No. knockout holes Ø23      | 8 on sides / 1 on the bottom | Type of knockout holes   | Removable with tool |
| IP degree                   | IP40                         | Insulation class         |                     |
| Mechanical resistance       | IK07                         | Configuration            | Module 2 x 2        |
| Compartment pre-arrangement | 1                            | Characteristics          | Halogen free        |
| Lid screws                  | Corrosion-resistant steel    | Torque screws tightening | 0.8 Newton/meter    |
| Outer dim. LxHxD (mm)       | 82x132x55                    | Glow Wire Test           | 650 °C              |
| Thermo-pressure with ball   | 70 °C                        | Standard                 | EN 60670-1          |
| Installation temperature    | -25 +60 °C                   | Electrocod               | 0212                |